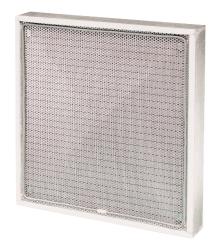

## TERMIKFIL 2000

- Maximum continuous operating temperature 350°C
- Exclusive precuring process at 300°C carried out in the plant
- Efficiency tested after precuring
- High temperature HEPA filter
- For low installation depths (84mm) and low air velocity (0,9m/s)
- Efficiency 99,99% at 0,3 μm (meets FDA requirements)