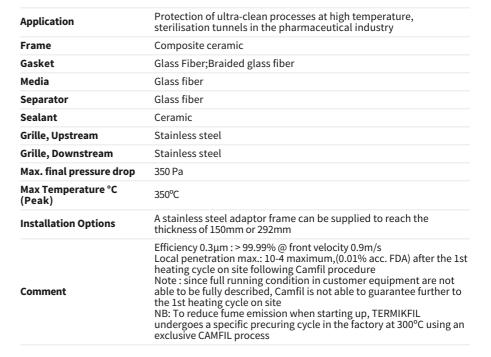

## TERMIKFIL 2000

- Maximum continuous operating temperature 350°C
- Exclusive precuring process at 300°C carried out in the plant
- Efficiency tested after precuring
- High temperature HEPA filter
- For low installation depths (84mm) and low air velocity (0,9m/s)
- Efficiency 99,99% at 0,3 μm (meets FDA requirements)